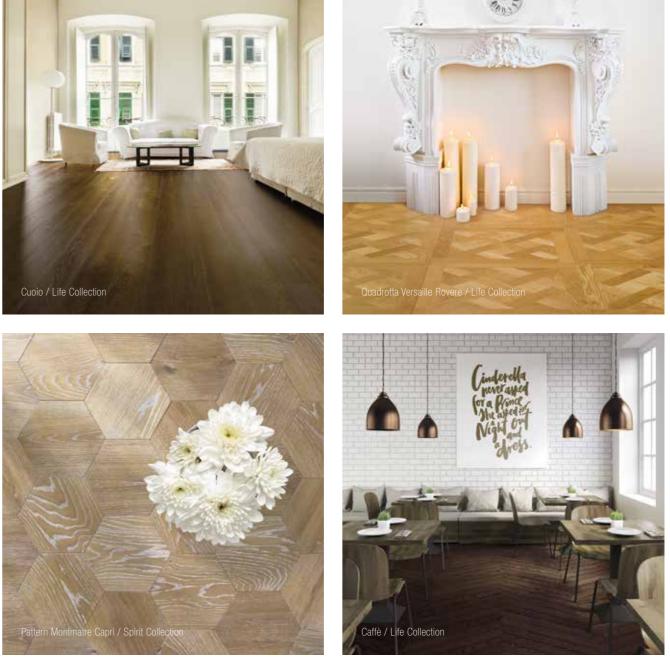

## More than 70 exclusives shades.

The variety and wealth of our wooden floorings' collections, allow you to easily find, among wood species and finishes, the one suitable for every room of your home. Ideal Legno proposes modern lines with innovative colors, winking at new trends but remaining anchored to the great classics. It proposes the big Oak and Larch planks again, but without forgetting the beauty of the exotics. Discover with our collections other good reasons why to choose our floor coverings.