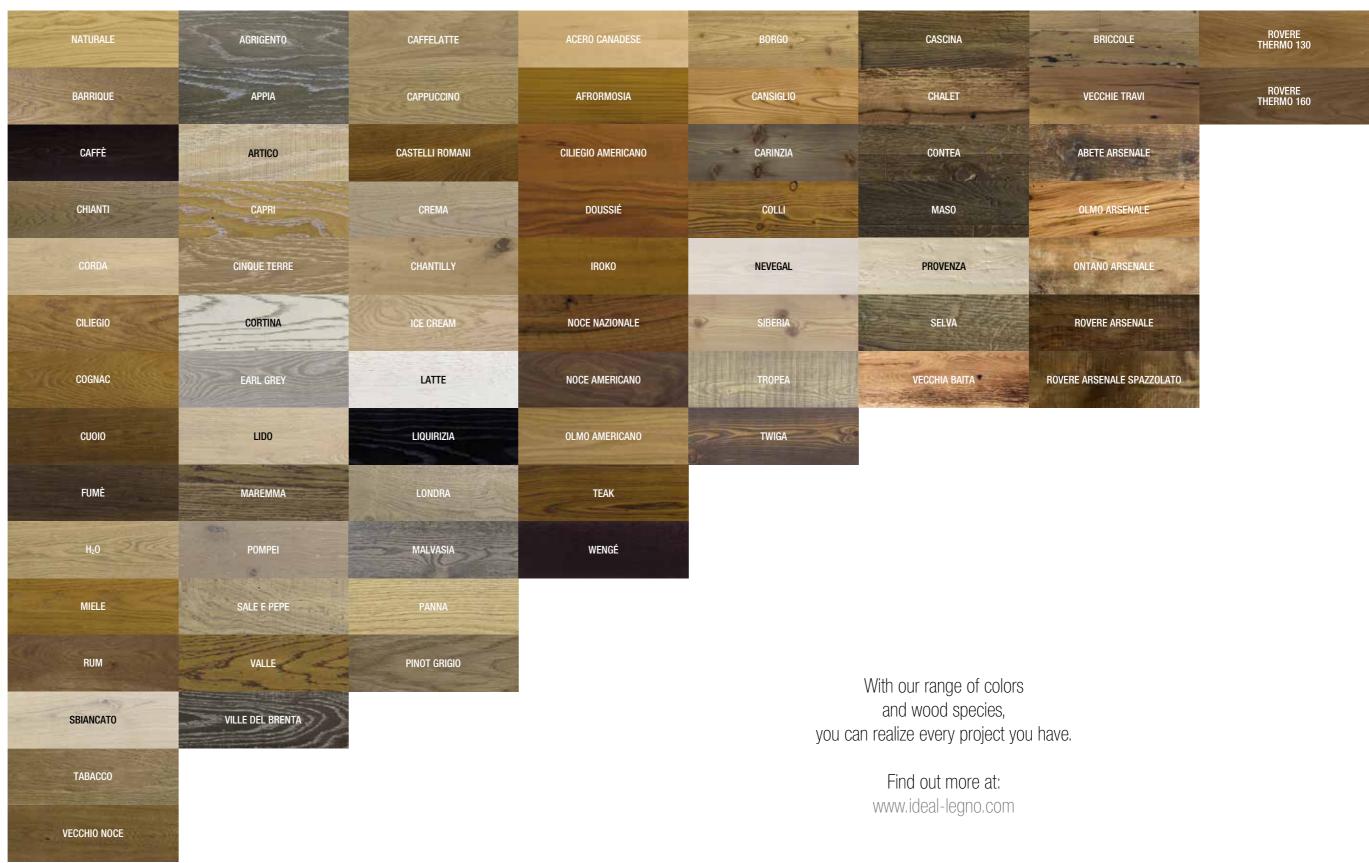

#### With Ideal Legno you can choose among 70 exclusive shades.

Your style, your needs, your desires: our floorings meet the trends and the tastes of our clients. To choose a well made product and at the same time matching it to your own aesthetic taste, is one of our main goals.

The Ideal Legno's floorings present modern collections, but allows you also to range among the woods of the tradition, with original species and finishes. A continuous research in order to offer you a huge variety: the possibility to choose is not just a luxury, but instead a real freedom.

## More than 70 exclusives shades.

The variety and wealth of our wooden floorings' collections, allow you to easily find, among wood species and finishes, the one suitable for every room of your home. Ideal Legno proposes modern lines with innovative colors, winking at new trends but remaining anchored to the great classics. It proposes the big Oak and Larch planks again, but without forgetting the beauty of the exotics. Discover with our collections other good reasons why to choose our floor coverings.