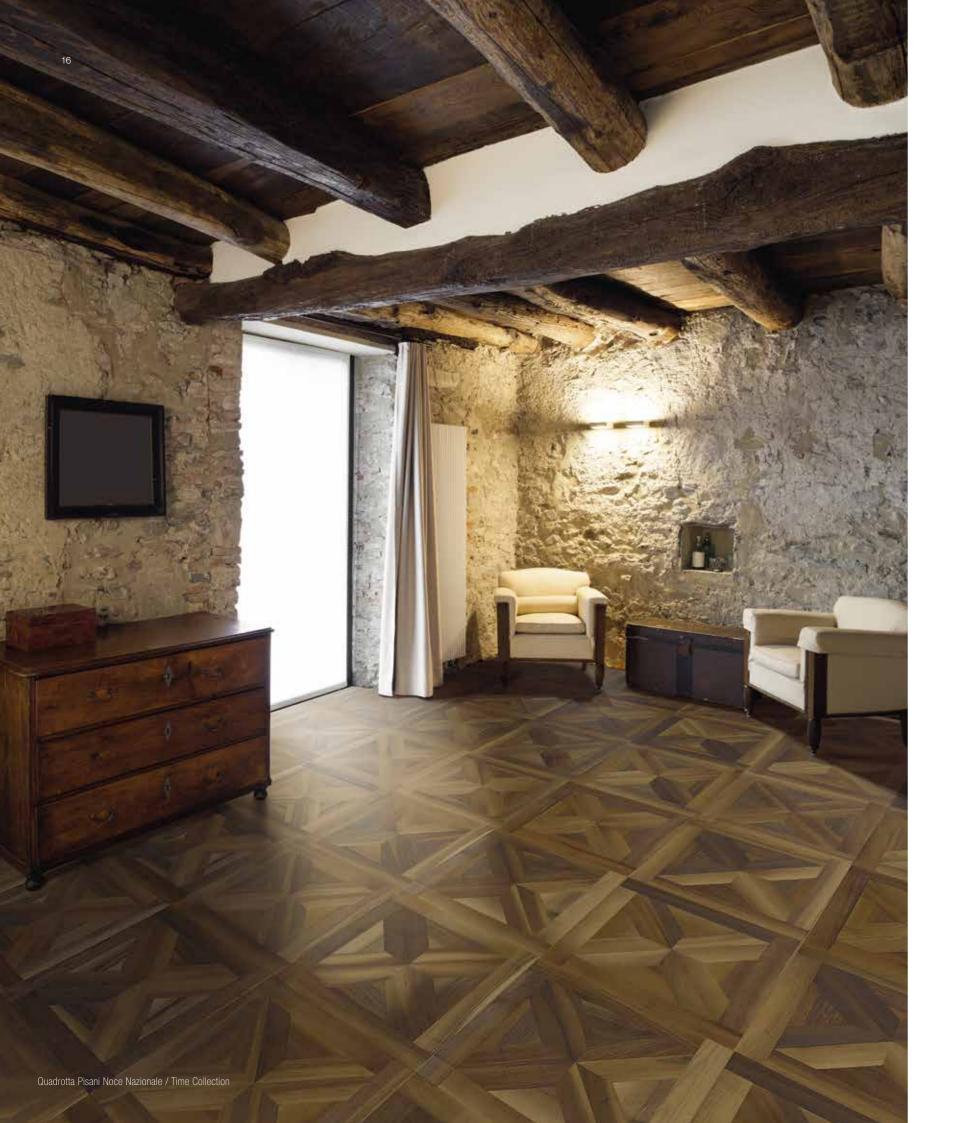

#### Our wooden floorings are designed with exclusive projects.

It is in our dreams that the bigger and most ambitious projects transform themselves in unique ideas. Ideal Legno proposes also unusual patterns, which are suitable to different installation solutions, creating exclusive geometrical games. An idea that can take place in any room of your house, with the warmth of the wood and the most advanced techniques, together with the competent hand of professional installers. The touch of originality given by the symmetries is intensified by the wood species selected for you.