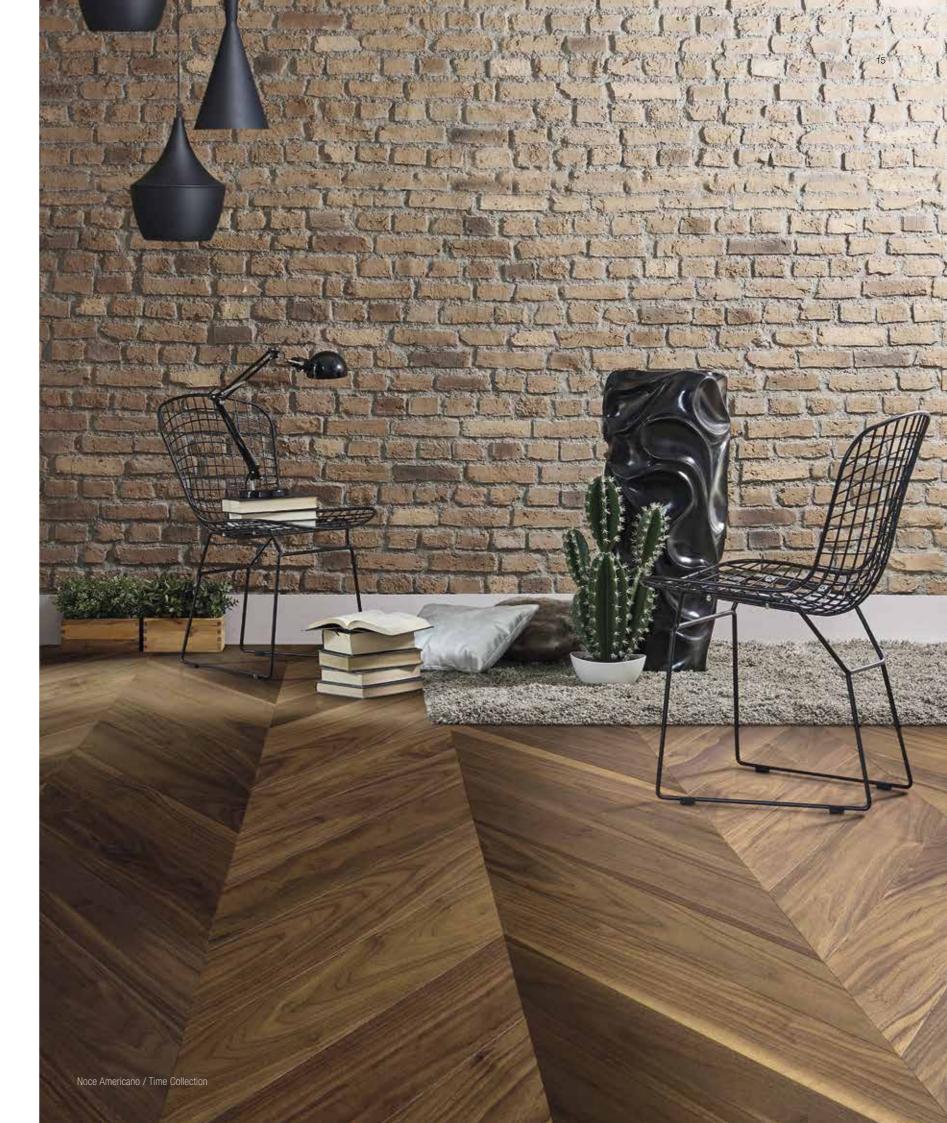

#### Our wooden floorings are designed with exclusive projects.

It is in our dreams that the bigger and most ambitious projects transform themselves in unique ideas. Ideal Legno proposes also unusual patterns, which are suitable to different installation solutions, creating exclusive geometrical games. An idea that can take place in any room of your house, with the warmth of the wood and the most advanced techniques, together with the competent hand of professional installers. The touch of originality given by the symmetries is intensified by the wood species selected for you.