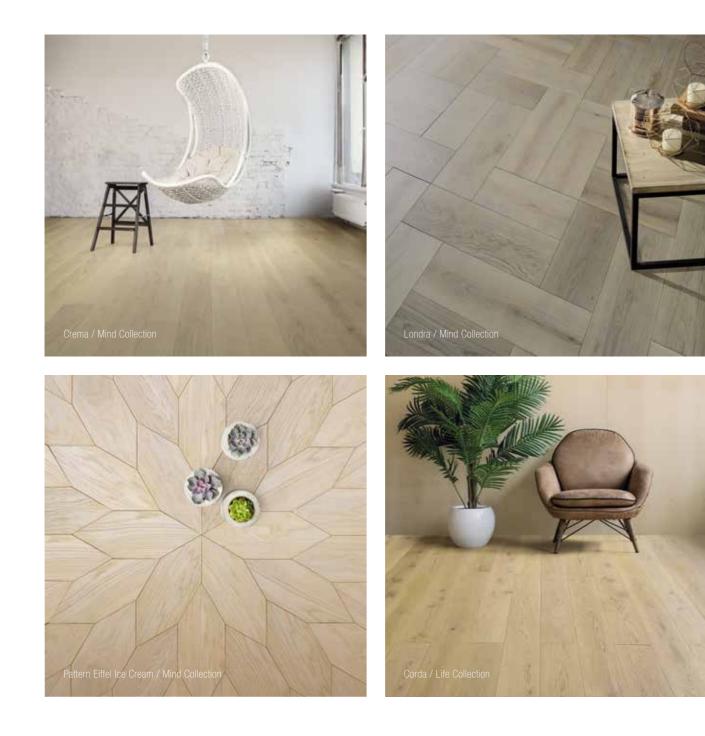

#### Our wooden floorings are designed with exclusive projects.

It is in our dreams that the bigger and most ambitious projects transform themselves in unique ideas. Ideal Legno proposes also unusual patterns, which are suitable to different installation solutions, creating exclusive geometrical games. An idea that can take place in any room of your house, with the warmth of the wood and the most advanced techniques, together with the competent hand of professional installers. The touch of originality given by the symmetries is intensified by the wood species selected for you.

## More than 70 exclusives shades.

The variety and wealth of our wooden floorings' collections, allow you to easily find, among wood species and finishes, the one suitable for every room of your home. Ideal Legno proposes modern lines with innovative colors, winking at new trends but remaining anchored to the great classics. It proposes the big Oak and Larch planks again, but without forgetting the beauty of the exotics. Discover with our collections other good reasons why to choose our floor coverings.