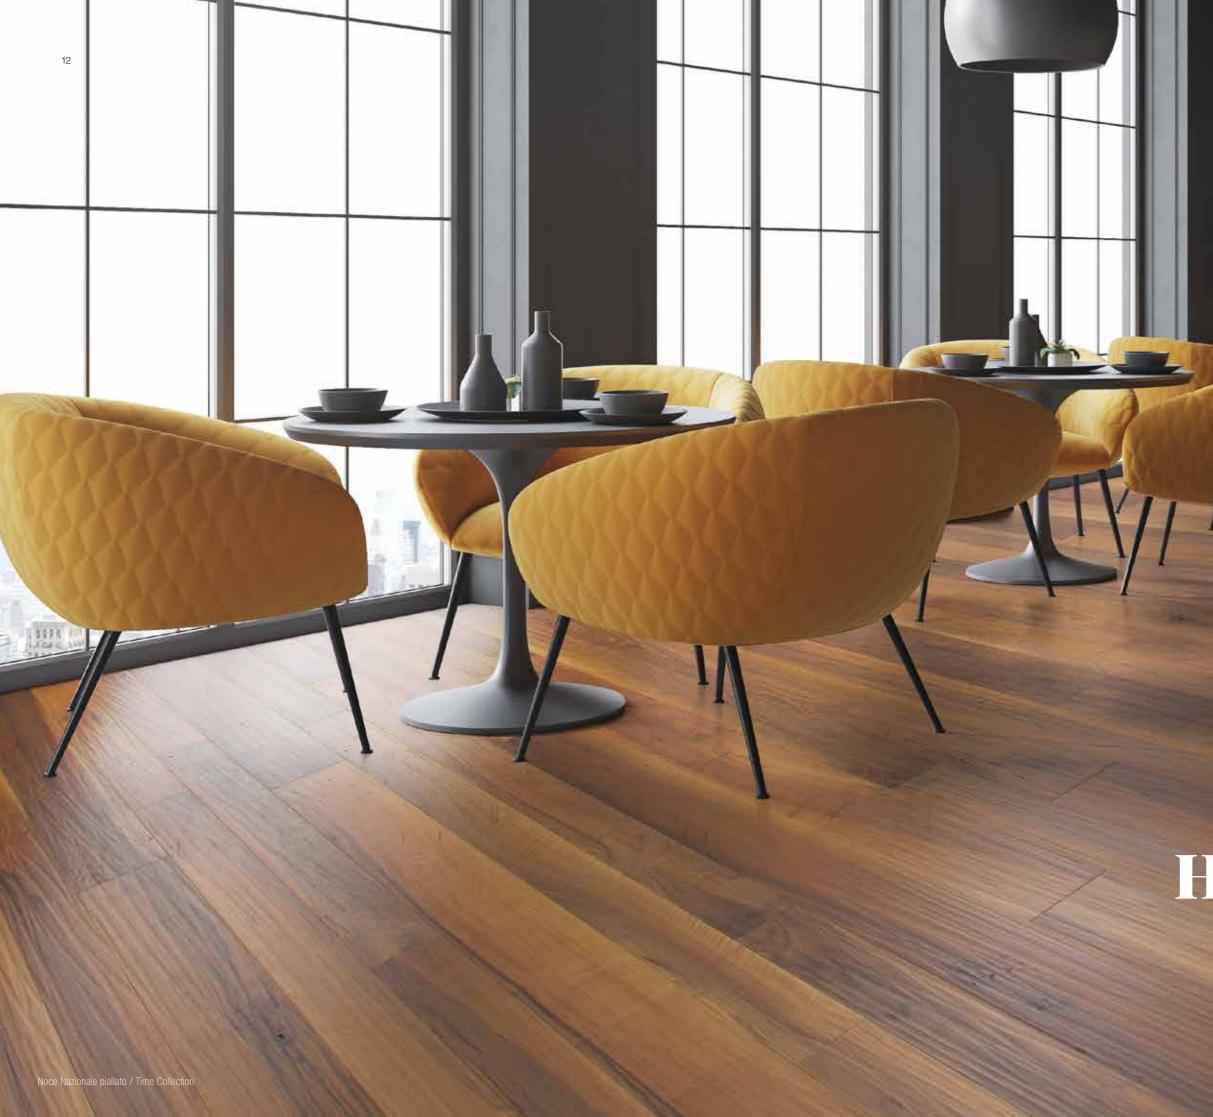

#### Our wooden floorings are designed with exclusive projects.

It is in our dreams that the bigger and most ambitious projects transform themselves in unique ideas. Ideal Legno proposes also unusual patterns, which are suitable to different installation solutions, creating exclusive geometrical games. An idea that can take place in any room of your house, with the warmth of the wood and the most advanced techniques, together with the competent hand of professional installers. The touch of originality given by the symmetries is intensified by the wood species selected for you.