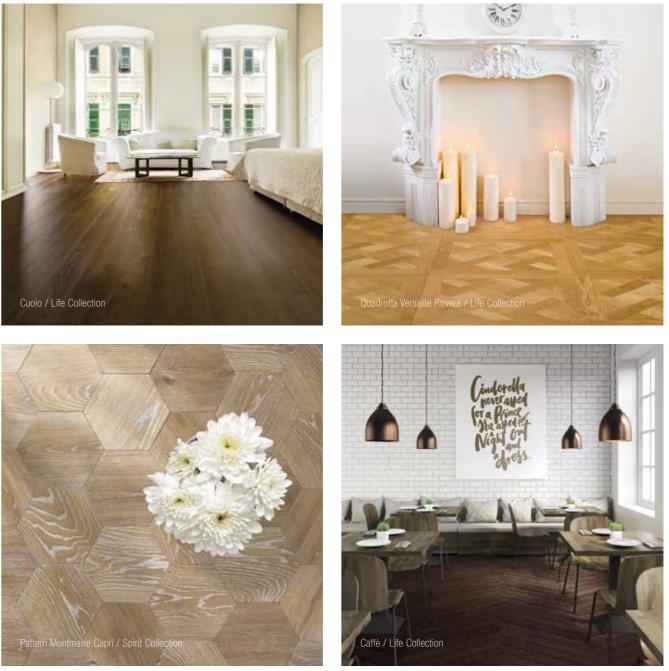

## More than 70 exclusives shades.

The variety and wealth of our wooden floorings' collections, allow you to easily find, among wood species and finishes, the one suitable for every room of your home. Ideal Legno proposes modern lines with innovative colors, winking at new trends but remaining anchored to the great classics. It proposes the big Oak and Larch planks again, but without forgetting the beauty of the exotics. Discover with our collections other good reasons why to choose our floor coverings.