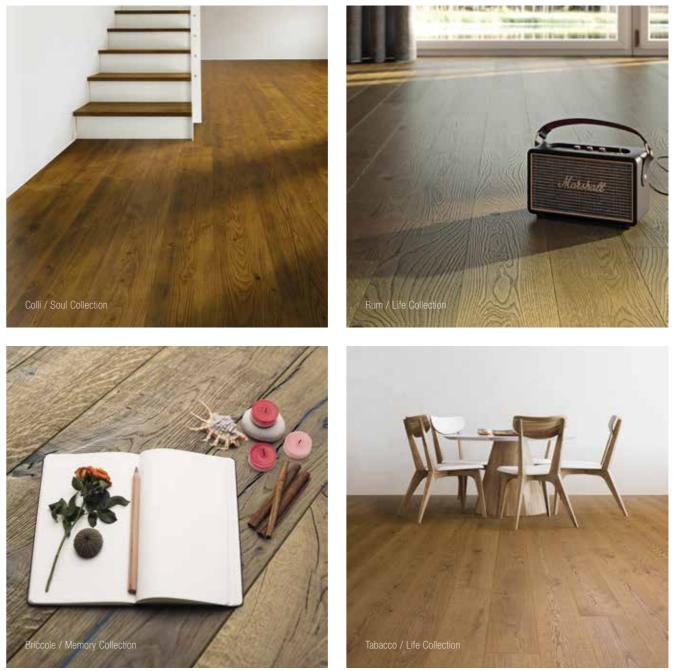

## More than 70 exclusives shades.

The variety and wealth of our wooden floorings' collections, allow you to easily find, among wood species and finishes, the one suitable for every room of your home. Ideal Legno proposes modern lines with innovative colors, winking at new trends but remaining anchored to the great classics. It proposes the big Oak and Larch planks again, but without forgetting the beauty of the exotics. Discover with our collections other good reasons why to choose our floor coverings.