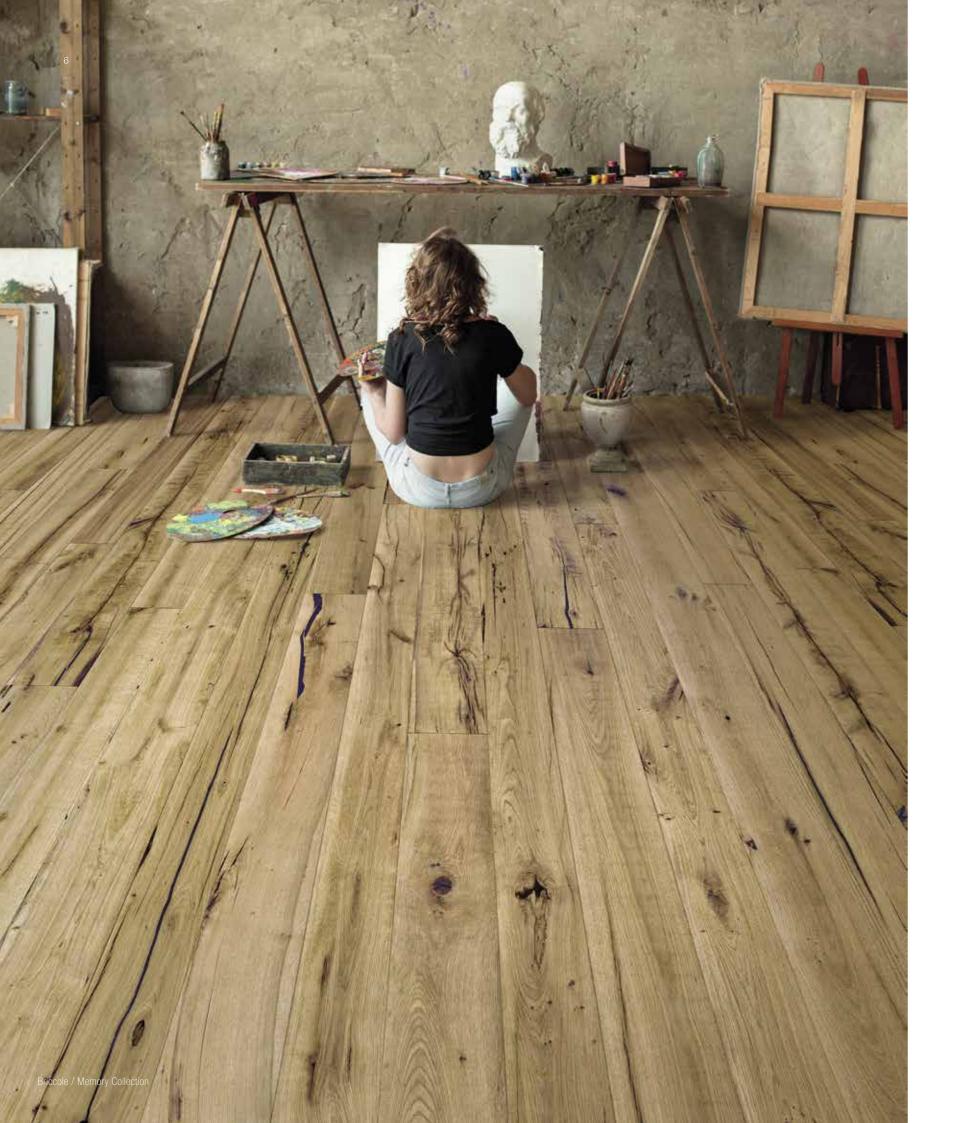

#### Our wooden floorings are designed with exclusive projects.

It is in our dreams that the bigger and most ambitious projects transform themselves in unique ideas. Ideal Legno proposes also unusual patterns, which are suitable to different installation solutions, creating exclusive geometrical games. An idea that can take place in any room of your house, with the warmth of the wood and the most advanced techniques, together with the competent hand of professional installers. The touch of originality given by the symmetries is intensified by the wood species selected for you.